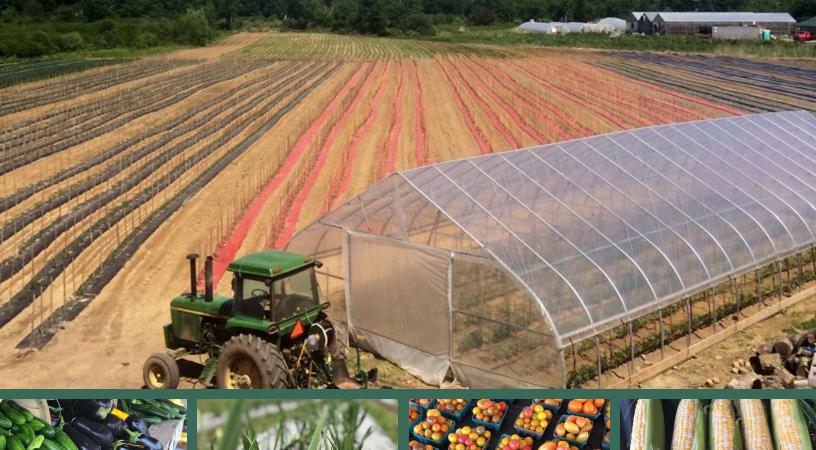

## GRESCZYK FARMS NEW HARTFORD CONNECTICUT

Gresczyk Farms is a family owned farm in New Hartford , CT . Bruce and Bernadette Gresczyk founded the farm in 1986 along with their two sons Bruce Jr. and Henry. Bruce Jr handles the growing side along with their CSA progam and Henry handles the wholesale division of the farm.

The Gresczyk Family have become one of the top growers in CT. Harvesting over 130 acres of Tomatoes ,Eggplant, Corn , Peppers , Squash, Cucumbers , and Pumpkins . Along with field crops Gresczyk Farms also produces their own Salsa and Tomato Sauce.

Gresczyk Farm continues to reinvest in their farm each year. Recently they built a new barn which included a new pack line and storage facility.

The Gresczyk Family are great partners in our local program and we are proud to continue our support of Bruce, Bernadette, Bruce Jr. and Henry .